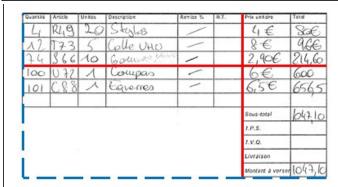

## General description of a table

- 2 crossing rulings
- Table frame on the cross
  - Virtual rulings
- Set of rows
- Set of columns
- Recursive table detection inside each cell
- General description of
  - Boxes
  - Separators

| Quantité | Article | Unités | Description  | Remise % | H.T.     | Prix unitaire   | Tetal |
|----------|---------|--------|--------------|----------|----------|-----------------|-------|
| 4        | R4,9    | 20     | Stales       | /        |          | 4€              | See   |
| 12       | 173     | 5      | Colle UNO    | /        |          | 8€              | 96€   |
| 74       | 366     | 10     | Courses been | 1        |          | 2,90€           | 214.6 |
| 100      | UZZ     | 1      | Compas       | 1        |          | 6€              | 600   |
| 101      | C88     | 1      | Equerres     | -        |          | 6,5€            | 656   |
|          |         |        |              |          | <u> </u> | Sous-total      | 6471  |
|          |         |        |              |          |          | 1.P.\$.         | 1     |
|          |         |        |              |          |          | 1.V.Q.          |       |
|          |         |        |              |          |          | Livraison       |       |
|          |         |        |              |          |          | Montant à verse | 10471 |