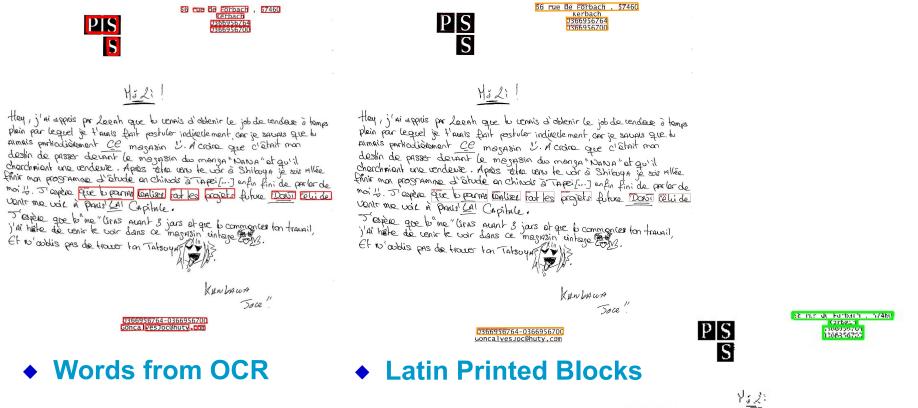

# **2: Latin printed block of text**

- Words detected by OCR (Abbyy Finereader)
  - On the complete document
    - Errors on mixed (printed/handwritten) documents
  - Added in a perceptive layer
- General description of Latin Printed block of text
  - Blocks built on words with a high level of confidence
  - Text lines and blocks
    - With constrains on size, alignments (left, right, centered), text columns
    - Very general knowledge on blocks of text

## **Example of Printed/Handwritten document**

thay, i is applie in look our to anoth is other to the solution from the tenders. I temp plain par leaded in themis full post-ler respectement reply much give be particular particular and the marganic U. A coloral race of Shell mor destin de preser decider le megarer de marge reasse al quill Sharmhan une ambeuer. Après elle ceu le cerù Shinege à vir ville This more programmer of Strate on Chinese of Chiperishing anthe Part de parlor de molection of sources and see the second of the second of the second second second second second second second s contrate was in practice for Capitale.

D'experie que trême l'anne mant à juis atges à commances ion-travail Mar here de ventra la cons dans ce menging i datage debas - I what is goe to come in Interpreting

Visual Perception of Unitary Elements... – ICFHR14 – 2/9/14