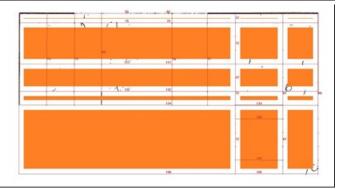

# **5: Graphic Region**

- Simple description of Graphics
  - Low resolution
  - Remaining connected components big enough
- Example

- Maurdor Campaign, Module 1 (Layout Analysis task)
  - Training set : 6,000 documents
  - Dev set : 1,000 documents
  - Test set : 1,000 documents
- Metrics (see www.maurdor-campaign.org for details)
  - Some and the second second
  - Jaccard (pixel level labeling) : higher better