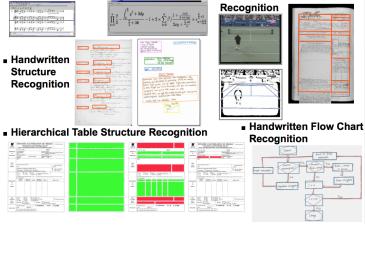

JMR

© B. Coüasnon

RISA

Optical Music Mathematical Formulae

Recognition

Recognition

7

Old Forms

Recognition

Tennis Court

- Perceptive vision
  - Line segments at different resolution
  - Rulings detection