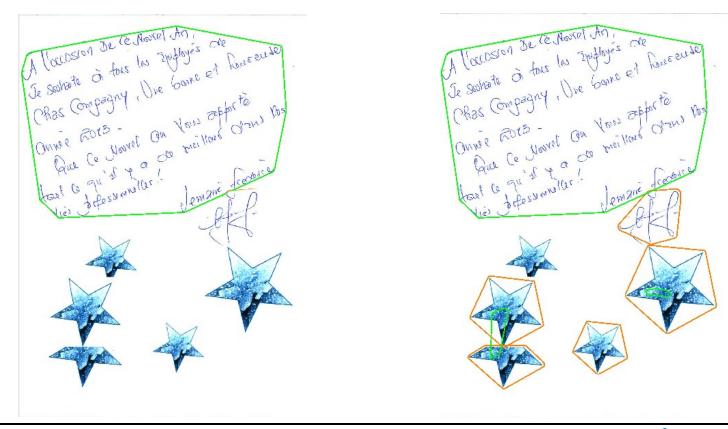

# **5: Graphic Region**

- Simple description of Graphics
  - Low resolution
  - Remaining connected components big enough
- Example

- Maurdor Campaign, Module 1 (Layout Analysis task)
  - Training set : 6,000 documents
  - Dev set : 1,000 documents
  - Test set : 1,000 documents
- Metrics (see www.maurdor-campaign.org for details)
  - Some and the second second
  - Jaccard (pixel level labeling) : higher better