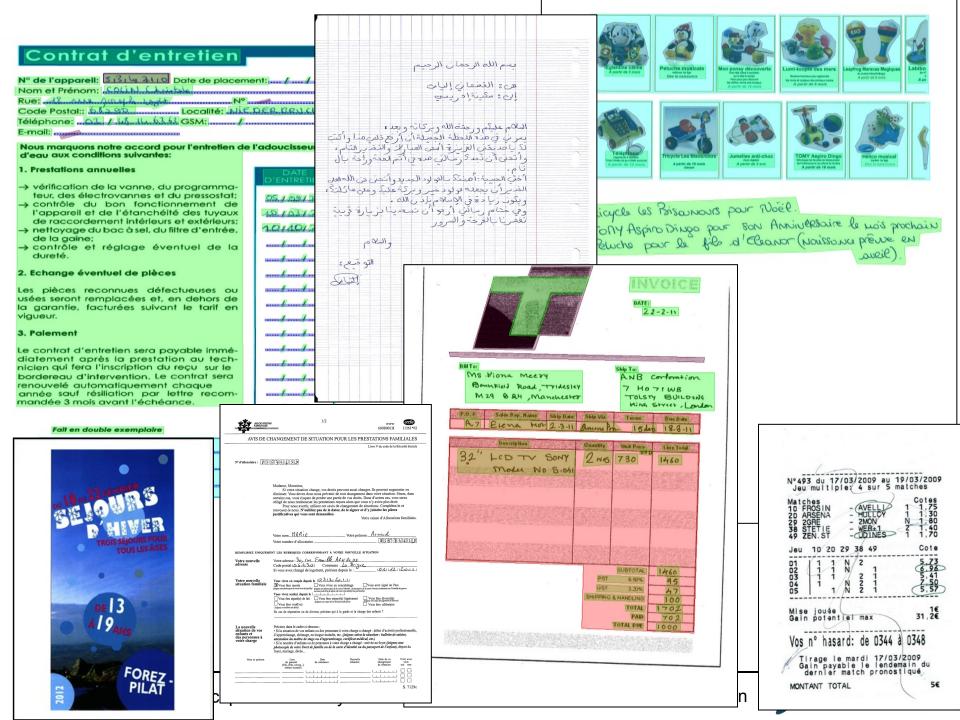

couasnon@irisa.fr

- Document Layout Analysis
  - Unconstrained and Heterogeneous Documents
  - Heterogeneous Databases
  - No a priori on the document
- Maurdor Campaign dataset
  - 2 International Competition in 2013 (www.maurdor-campaign.org)
  - Founded by the French Ministry of Defense
  - Publicly available in 2014
- 10 000 scanned documents, fully annotated
  - Heterogeneous documents
    - Forms, Tables, Business documents, Correspondences, Faxes Diagrams, Drawings...
  - French (50%), English (25%), Arabic (25%), Mixed
  - Printed, Handwritten, Mixed
    - + 1000 writers

- Unconstrained and Heterogeneous Documents
  - Methods usually need some homogeneity inside of the collection of documents
    - Stability of some blocks of text for example
- Heterogeneous Databases
  - Methods usually rely on document classification
  - New class for each new type of document
- Mixing both is complex
  - No a priori on the document
  - No a priori on the database
  - Only very general a priori on the document elements